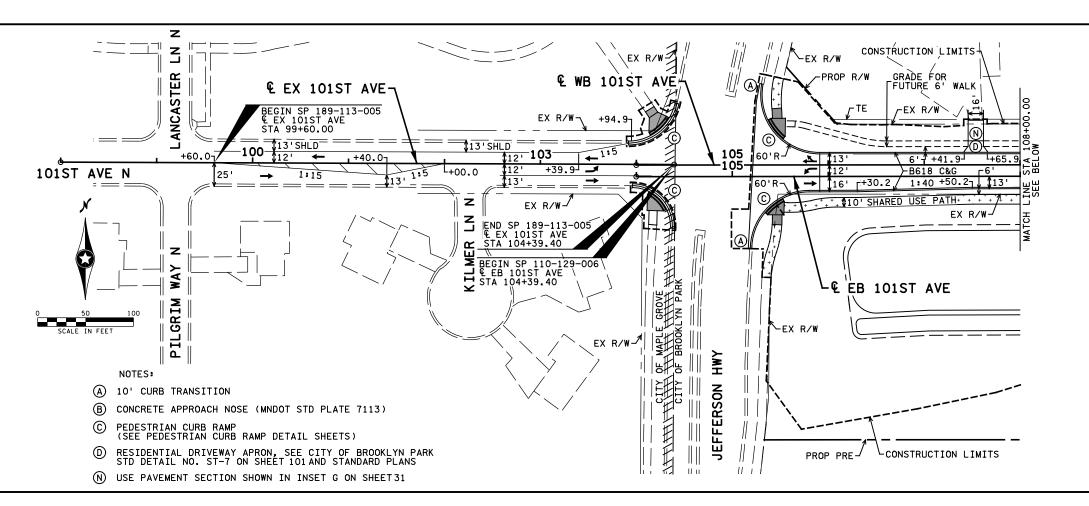

| City of Brooklyn Park      |                                                                                    |               |                                   |  |
|----------------------------|------------------------------------------------------------------------------------|---------------|-----------------------------------|--|
| Request for Council Action |                                                                                    |               |                                   |  |
| A                          | 4.0                                                                                | Marking Dates | A                                 |  |
| Agenda Item:               | 4.3                                                                                | Meeting Date: | August 12, 2019                   |  |
|                            |                                                                                    | Originating   | Operations and Maintenance –      |  |
| Agenda Section:            | Consent                                                                            | Department:   | Engineering Services Division     |  |
|                            |                                                                                    | -             |                                   |  |
| Resolution:                | X                                                                                  |               |                                   |  |
|                            |                                                                                    |               | Jeff Holstein, P.E., P.T.O.E.     |  |
| Ordinance:                 | N/A                                                                                | Prepared By:  | City Transportation Engineer      |  |
|                            |                                                                                    |               |                                   |  |
| Attachments:               | 3                                                                                  | Presented By: | Jesse Struve, P.E., City Engineer |  |
|                            | Approve Limited Use Permit #2750-0223 with the Minnesota Department of             |               |                                   |  |
|                            | Transportation for a Non-Motorized Recreational Trail in the Right of Way of Trunk |               |                                   |  |
| Item:                      | Highway 169 Along 101st Avenue North; CIP 4042-19                                  |               |                                   |  |

#### Overview:

The City is progressing toward the construction of a new interchange at the Highway 169 / 101<sup>st</sup> Avenue North junction. The design plans will include a non-motorized trail along the south side of 101<sup>st</sup> Avenue North from Jefferson Highway to future Xylon Avenue through MnDOT right of way near Trunk Highway 169.

The City is required to process a Limited Use Permit with MnDOT in order to construct and operate the trail within the Trunk Highway 169 right of way. MnDOT staff have prepared Limited Use Permit #2750-0223, which outlines the terms and conditions of construction, operations and maintenance of the proposed trail within MnDOT right of way. The permit is a standard document. City staff have reviewed the permit and find the requirements to be reasonable. Thus, staff recommends approval of LUP #2750-0223.

### Attachments:

4.3A RESOLUTION

4.3B LOCATION MAP

4.3C LIMITED USE PERMIT #2750-0223

### LIMITED USE PERMIT

C.S. 2750 (T.H. 169) S.P. 2750-92 County of Hennepin LUP # 2750-0223 Permittee: City of Brooklyn Park

Expiration Date: 07/17/2029

In accordance with Minnesota Statutes Section 161.434, the State of Minnesota, through its Commissioner of Transportation, ("MnDOT"), hereby grants a Limited Use Permit (the "LUP") to City of Brooklyn Park, ("Permittee"), to use the area within the right of way of Trunk Highway No. 169 as shown in red on Exhibit "A", (the "Area") attached hereto and incorporated herein by reference. This Limited Use Permit is executed by the Permittee pursuant to resolution, a certified copy of which is attached hereto as Exhibit B.