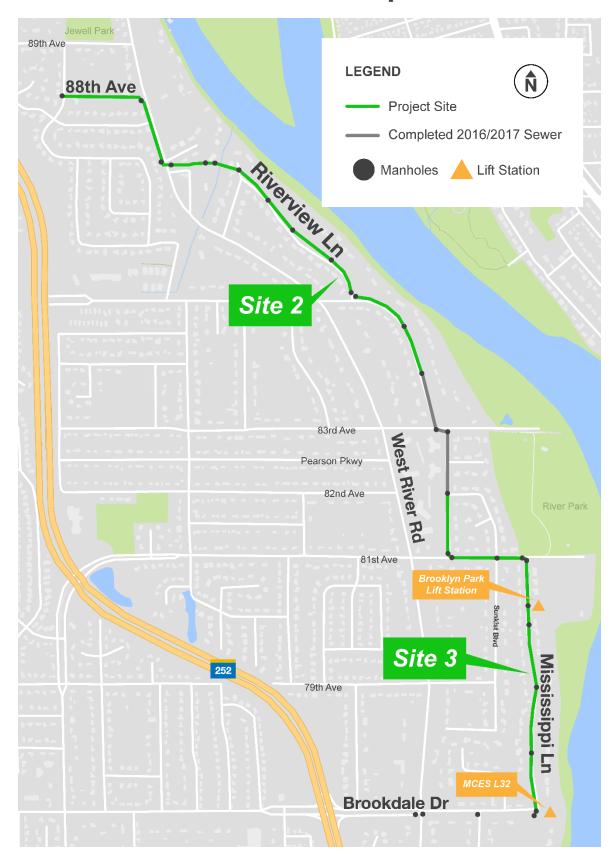

### **BACKGROUND RECITALS**

- 1. The Council plans to remove and reinstall gravity sewer pipe and associated structures within Mississippi Lane, 81<sup>st</sup> Ave and Riverview Lane in the city of Brooklyn Park shown as Site 3 on the plans for project 809311 and 809315; and to rehabilitate gravity sewer pipe and associated structures along West River Road and Riverview Lane in the city of Brooklyn Park shown as Site 2 on the plans for project 809311 and 809315– Part 2 ("Council Project").
- 2. The Council plans to remove the direct local lateral connections from Council's gravity pipe and reinstall the lateral connections to a new local sewer pipe. The local sewer pipe will discharge the local flow to the City Lift Station No. 1 and from there to the Council's gravity pipe near the city lift station.
- 3. The Council plans to rehabilitate the city Lift Station No. 1 to manage the increase of flow from the new additional local connections to the lift station.
- 4. A portion of the City watermain at Mississippi Lane will be removed and replaced due to the impacts from the Council project. To avoid additional disruption to the community the City desires to replace the remaining City owned watermain as part of the Council Project ("City Project").
- 5. The City is not staffed or equipped to construct the City Project at this time.
- 6. Therefore, the City desires to have the Council perform the necessary construction of the City Project as part of the Council Project.
- 7. The Council desires to use the City owned and maintained trail along West River Road to use for laying temporary conveyance pipe. The City plans to transfer this trail to Three Rivers Parks during or after the construction of Council and City project.

### I. Purpose of Agreement

This Agreement outlines the responsibilities of each of the Parties for construction of Council project as well as the City Project.

- 1. The City appoints the Council as its agent to design, obtain bids, enter into a contract for the construction work, and inspect the work performed on the City Project for compliance with this Agreement. The scope of the City Project is as follows:
  - Construction of approximately 500 feet of open cut pipe of 6" watermain within Mississippi Lane from 2,190 feet south of 81<sup>st</sup> Avenue North to Brookdale Drive as shown on Exhibit A.
  - Remove and reinstall 16 gate valve and box for the water main.
  - Remove and reinstall 8 hydrants.
  - Construction of 6 new connections to City's watermain services.
- City allows Council to make upgrades to the City Lift Station No. 1. The City will be responsible for maintaining and operating the City Lift Station No. 1 as well as the new gas generator that will be installed as part of this project.
- 3. Council will construct the local sewer for the City. Upon completing the construction of the local sewer, the Council will transfer ownership of the local sewer pipe to the City. The City will be responsible for operating and maintaining the local sewer pipe.
- 4. City will provide the gate valves with box and hydrants to install during construction of the Council and City project.
- 5. The location of the City Project and the Council Project is shown on Exhibit A.