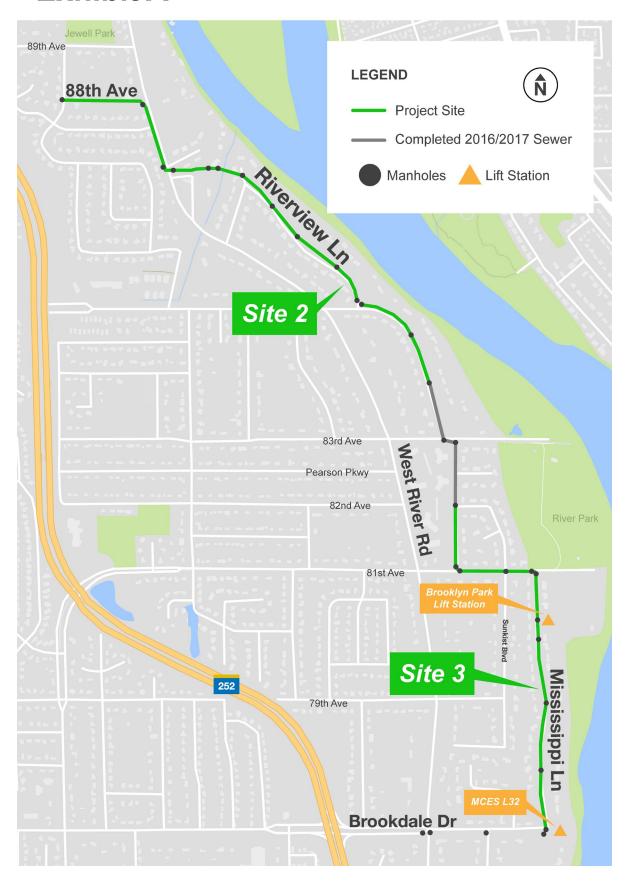

### **BACKGROUND RECITALS**

- 1. The Council plans to remove and reinstall gravity sewer pipe and associated structures within Mississippi Lane, 81<sup>st</sup> Ave and Riverview Lane in the city of Brooklyn Park shown as Site 3 on the plans for project 809311 and 809315; and to rehabilitate gravity sewer pipe and associated structures along West River Road and Riverview Lane in the city of Brooklyn Park shown as Site 2 on the plans for project 809311 and 809315– Part 2 ("Council Project").
- 2. The Council plans to remove the direct local lateral connections from Council's gravity pipe and reinstall the lateral connections to a new local sewer pipe. The local sewer pipe will discharge the local flow to the City Lift Station No. 1 and from there to the Council's gravity pipe near the city lift station.
- 3. The Council plans to rehabilitate the city Lift Station No. 1 to manage the increase of flow from the new additional local connections to the lift station.
- 4. A portion of the City watermain at Mississippi Lane will be removed and replaced due to the impacts from the Council project. To avoid additional disruption to the community the City desires to replace the remaining City owned watermain as part of the Council Project ("City Project").
- 5. The City is not staffed or equipped to construct the City Project at this time.
- 6. Therefore, the City desires to have the Council perform the necessary construction of the City Project as part of the Council Project.
- 7. The Council desires to use the City owned and maintained trail along West River Road to use for laying temporary conveyance pipe. The City plans to transfer this trail to Three Rivers Parks during or after the construction of Council and City project.

### I. Purpose of Agreement

This Agreement outlines the responsibilities of each of the Parties for construction of Council project as well as the City Project.

- 1. The City appoints the Council as its agent to design, obtain bids, enter into a contract for the construction work, and inspect the work performed on the City Project for compliance with this Agreement. The scope of the City Project is as follows:
  - Construction of approximately 500 feet of open cut pipe of 6" watermain within Mississippi Lane from 2,190 feet south of 81<sup>st</sup> Avenue North to Brookdale Drive as shown on Exhibit A.
  - Remove and reinstall 16 gate valve and box for the water main.
  - Remove and reinstall 8 hydrants.
  - Construction of 6 new connections to City's watermain services.
- City allows Council to make upgrades to the City Lift Station No. 1. The City will be responsible for maintaining and operating the City Lift Station No. 1 as well as the new gas generator that will be installed as part of this project.
- 3. Council will construct the local sewer for the City. Upon completing the construction of the local sewer, the Council will transfer ownership of the local sewer pipe to the City. The City will be responsible for operating and maintaining the local sewer pipe.
- 4. City will provide the gate valves with box and hydrants to install during construction of the Council and City project.
- 5. The location of the City Project and the Council Project is shown on Exhibit A.