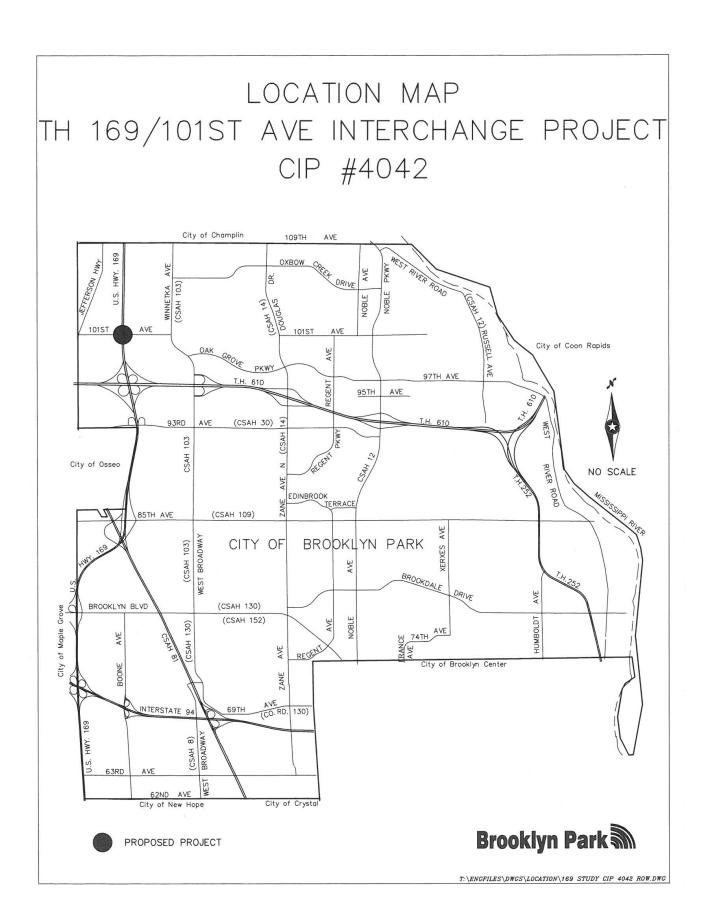

### Overview:

The City is currently progressing toward the construction of a new full access interchange at the Highway 169 / 101<sup>st</sup> Avenue junction. The interchange project is identified as a vital element of the City's transportation system in the City's Comprehensive Plan, the TH 169 Corridor Study and the traffic impact plans for developing areas surrounding the interchange.

#### Overview:

The City is progressing toward the construction of a new interchange at the Highway 169 / 101<sup>st</sup> Avenue North junction. The design plans will include a non-motorized trail along the south side of 101<sup>st</sup> Avenue North from Jefferson Highway to future Xylon Avenue through MnDOT right of way near Trunk Highway 169.

The City is required to process a Limited Use Permit with MnDOT in order to construct and operate the trail within the Trunk Highway 169 right of way. MnDOT staff have prepared Limited Use Permit #2750-0223, which outlines the terms and conditions of construction, operations and maintenance of the proposed trail within MnDOT right of way. The permit is a standard document. City staff have reviewed the permit and find the requirements to be reasonable. Thus, staff recommends approval of LUP #2750-0223.