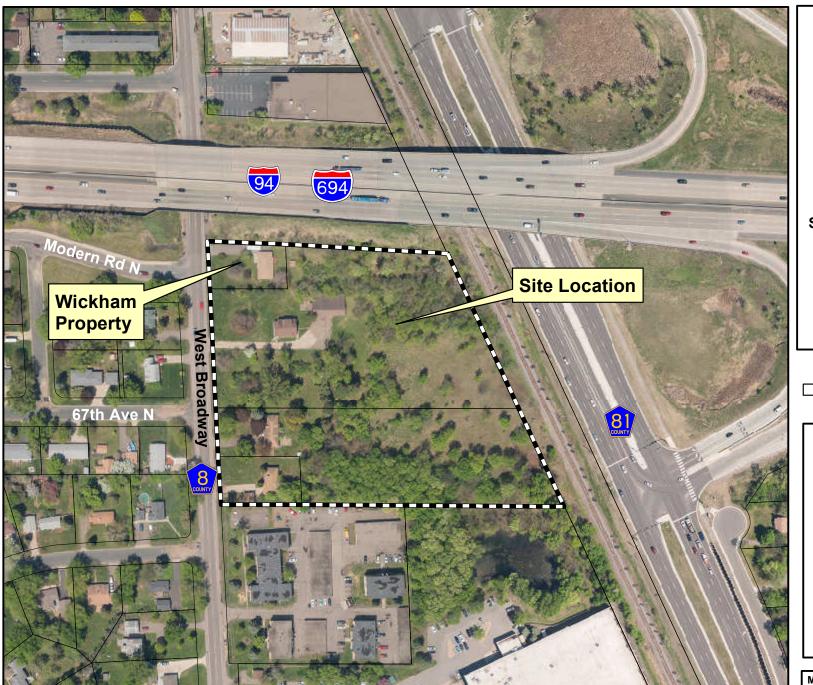

### 6. LAND USE ACTIONS

- 6.1 "IBEW Acres" (Ryan Companies US, Inc./IBEW) Revised Final Plat at 6648-6716 West Broadway Avenue
  - A. RESOLUTION
  - B. LOCATION MAP
  - C. LETTER FROM RYAN
  - D. FINAL PLAT